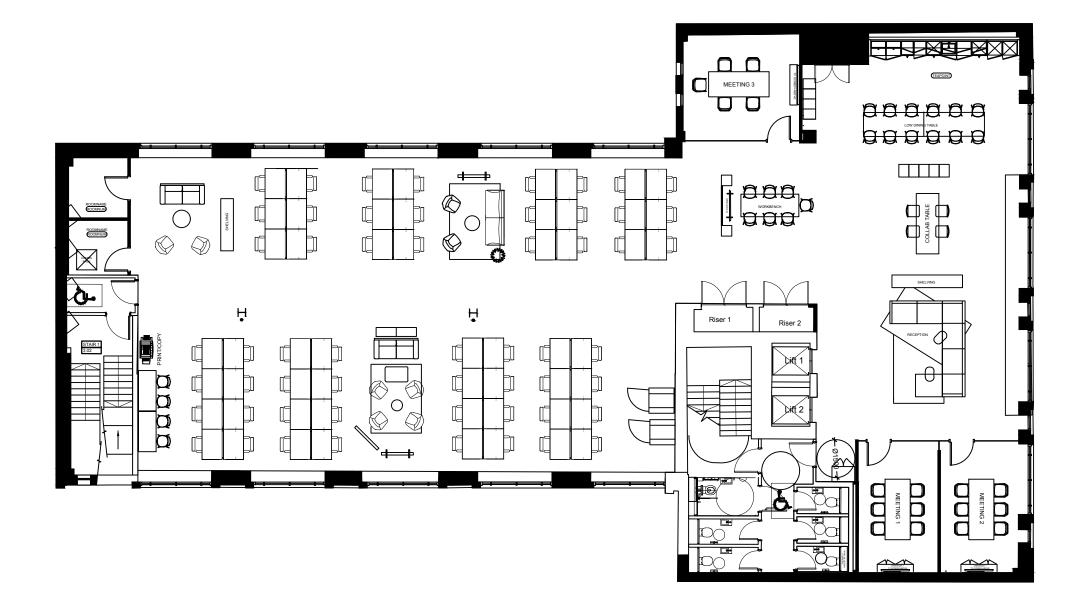

GENERAL NOTES

| D                                                      | NAME                         | DATE | COMMENTS                     |  |
|--------------------------------------------------------|------------------------------|------|------------------------------|--|
|                                                        |                              |      |                              |  |
|                                                        |                              |      |                              |  |
|                                                        |                              |      |                              |  |
|                                                        |                              |      |                              |  |
|                                                        |                              |      |                              |  |
|                                                        |                              |      |                              |  |
|                                                        |                              |      |                              |  |
|                                                        |                              |      |                              |  |
|                                                        |                              |      |                              |  |
|                                                        |                              |      |                              |  |
|                                                        |                              |      |                              |  |
|                                                        |                              |      |                              |  |
|                                                        |                              |      |                              |  |
|                                                        |                              |      |                              |  |
|                                                        |                              |      |                              |  |
|                                                        |                              |      |                              |  |
|                                                        |                              |      |                              |  |
|                                                        |                              |      |                              |  |
|                                                        |                              |      |                              |  |
|                                                        |                              | TES  | STFIT                        |  |
|                                                        |                              | TES  | STFIT                        |  |
| PROPER                                                 | TY ADDRESS                   | TES  | STFIT                        |  |
|                                                        | TY ADDRESS                   |      | STFIT                        |  |
| 4th fl                                                 |                              |      | STFIT                        |  |
|                                                        |                              |      | STFIT                        |  |
|                                                        |                              |      | STFIT                        |  |
| 4th fl                                                 |                              |      | SCALE                        |  |
| 4th fl                                                 | oor, 80 OLD                  |      |                              |  |
| 4th fl<br>client<br>/<br>growth<br>N/A                 | oor, 80 OLD                  |      | SCALE                        |  |
| 4th fl<br>client<br>/<br>growth<br>N/A<br>DRAWN        | oor, 80 OLD                  |      | SCALE<br>1:150               |  |
| 4th flo<br>CLIENT<br>/<br>GROWTH<br>N/A<br>DRAWN<br>LJ | oor, 80 OLD<br>1 stage<br>by |      | SCALE<br>1:15O<br>CHECKED BY |  |
| 4th fli<br>client<br>/<br>growth<br>N/A<br>DRAWN<br>LJ | oor, 80 OLD<br>1 stage<br>by | ST   | SCALE<br>1:15O<br>CHECKED BY |  |